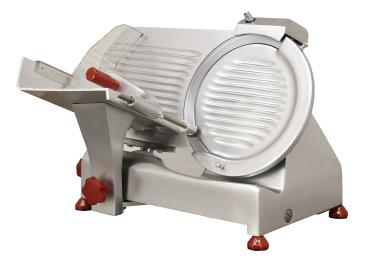

## 10-INCH BLADE SLICER WITH 0.25 HP MOTOR ITEM: 13623 MODEL: MS-IT-0250-IP

### Designed to take up as little space as possible while providing greater cutting capacity

Omcan's 10-inch blade slicer have anodised aluminium alloy body. The high carbon steel blades are hard chromed, with a hollow ground taper for extended sharpening and blade life. This belt driven machine offers exceptional cutting consistency and durability.

The carriage moves smoothly on ball bearings allowing effortless cutting of deli meats and vegetables. Easy to disassemble for quick cleaning. Perfect for low volume operations.

Authorized Dealer