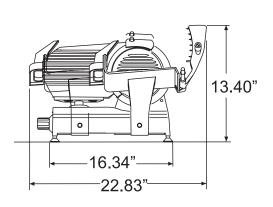

#### TECHNICAL SPECIFICATION

| ITEM NUMBER                 | 13623                                         |
|-----------------------------|-----------------------------------------------|
| MODEL                       | MS-IT-0250-IP                                 |
| BLADE SIZE                  | 10" / 250 mm                                  |
| CUT THICKNESS               | 0 - 15 mm                                     |
| CUTTING SIZE                | 8.25" x 6.30" / 210 x 160 mm                  |
| POWER                       | 0.25 HP / 0.19 kW                             |
| CHEESE SLICING <sup>^</sup> |                                               |
| SLICING VOLUME*             | 30 mins.                                      |
| RPM                         | 300                                           |
| ELECTRICAL                  | 120V / 60Hz / 1Ph                             |
| NET WEIGHT                  | 30 lbs. / 13.6 kg.                            |
| GROSS WEIGHT                | 39 lbs. / 17.7 kg.                            |
| DIMENSIONS (WDH)            | 22.83" x 16" x 13.40"<br>580 x 406.4 x 340 mm |
| GROSS DIMENSIONS            | 22" x 18" x 18"<br>558.8 x 457.2 x 457.2 mm   |
|                             | 00 <b></b>                                    |

#### TECHNICAL DRAWINGS AND DIMENSIONS

OMCAN INC.

Telephone: 1-800-465-0234 Fax: (905) 607-0234 Email: sales@omcan.com Website: www.omcan.com

Follow us to keep up to date with the latest news and offers