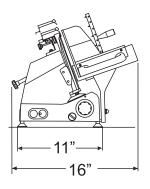

#### TECHNICAL SPECIFICATION

| ITEM NUMBER                 | 13623                                         |
|-----------------------------|-----------------------------------------------|
| MODEL                       | MS-IT-0250-IP                                 |
| BLADE SIZE                  | 10" / 250 mm                                  |
| CUT THICKNESS               | 0 - 15 mm                                     |
| CUTTING SIZE                | 8.25" x 6.30" / 210 x 160 mm                  |
| POWER                       | 0.25 HP / 0.19 kW                             |
| CHEESE SLICING <sup>^</sup> |                                               |
| SLICING VOLUME*             | 30 mins.                                      |
| RPM                         | 300                                           |
| ELECTRICAL                  | 120V / 60Hz / 1Ph                             |
| NET WEIGHT                  | 30 lbs. / 13.6 kg.                            |
| GROSS WEIGHT                | 39 lbs. / 17.7 kg.                            |
| DIMENSIONS (WDH)            | 22.83" x 16" x 13.40"<br>580 x 406.4 x 340 mm |
| GROSS DIMENSIONS            | 22" x 18" x 18"<br>558.8 x 457.2 x 457.2 mm   |
|                             | 00 <b></b>                                    |

#### TECHNICAL DRAWINGS AND DIMENSIONS

OMCAN INC.

Telephone: 1-800-465-0234 Fax: (905) 607-0234 Email: sales@omcan.com Website: www.omcan.com

Follow us to keep up to date with the latest news and offers